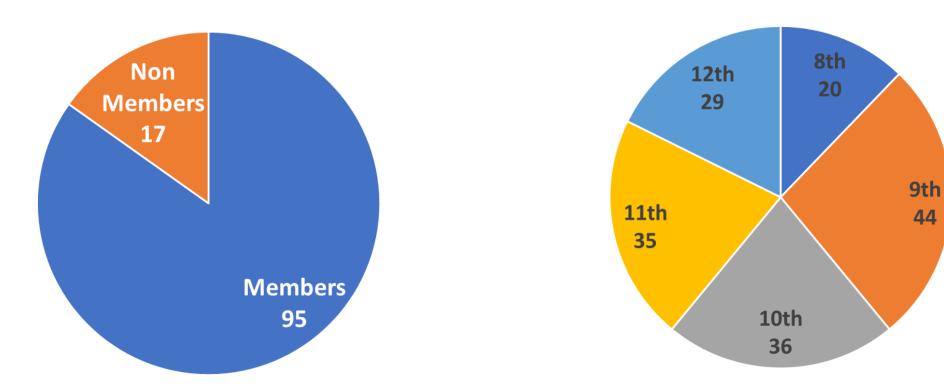

## 121 Responses





# Community Insights

### Highly Ranked PTSA Services

- Grants
- Mock Testing
- Programs
- Angels

### Areas of Struggle for Students

- General Stress and Anxiety (23%)
- College and Career (18%)
- Study Skills / Time Management (16%)

Want to Learn More About

- College Choices/Application (20%)
- Stress and Anxiety Coping (19%)
- Teens and Money Managing (18%)

# PTSA Insights

#### Communication Channels

- Wolf Tracks Read Weekly (83%)
- Infrequent use of web site and Facebook
- Suggested: Twitter, Text Messaging

Preferred Method to Share Feedback

- Online Surveys (82%)
- Email board through web site (29%)

Easiest Way to Join PTSA

• Online (94%)